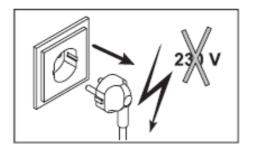

## WARNING: any work on the wiring is prohibited!

Reminder: Checking all electrical connections is part of the annual maintenance visit. The connections of the electric heater must also be checked in this context (check in particular for signs of overheating).