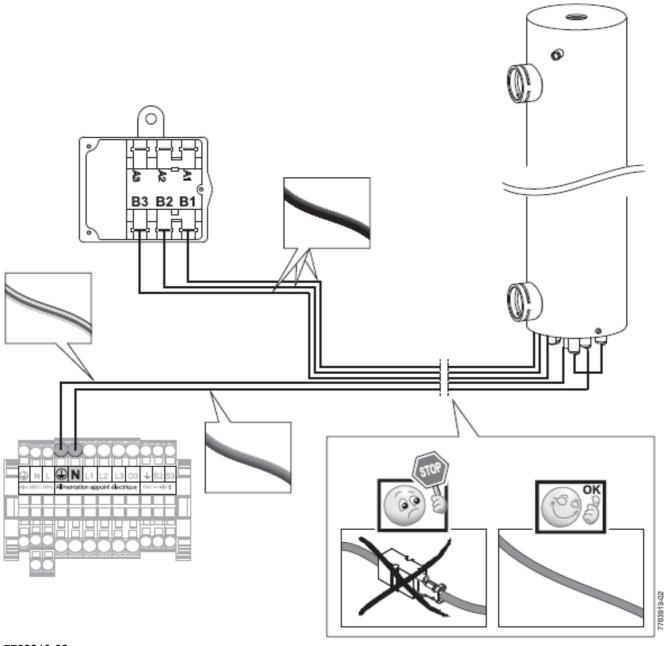

See next page: Leaflet 7703919-02 delivered with the electric heater kits ref. 7703468 and 7703469.