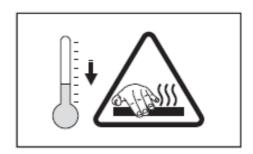

## WARNING: any work on the wiring is prohibited!

Reminder: Checking all electrical connections is part of the annual maintenance visit. The connections of the electric heater must also be checked in this context (check in particular for signs of overheating).